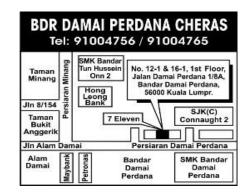

## PUSAT TUISYEN KASTURI (CHERAS centre)

No. 12-1, 1st Floor, Jalan Damai Perdana 1/18A, Bandar Damai Perdana, 56000 Kuala Lumpur. (Above 7 Eleven Store). Tel 91004756 / 91004765

Registration Fee: RM 50.00