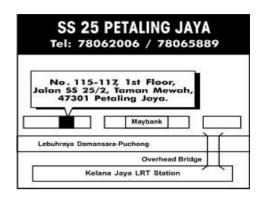

## PUSAT TUISYEN KASTURI (P. JAYA SS25 centre)

No. 115, 1st Floor, Jalan SS25/2, Taman Mewah, 47301 Petaling Jaya, (Near Kelana Jaya LRT station). Tel 78062006 / 78065889

Registration Fee: RM 50.00

| Monthly Fee        | Year 7, 8, 9 | Year 10, 11 |
|--------------------|--------------|-------------|
| 1 subject          | RM90.00      | RM130.00    |
| 2 subjects         | RM150.00     | RM230.00    |
| 3 subjects         | RM230.00     | RM310.00    |
| 4 subjects         | RM300.00     | RM430.00    |
| Additional subject | RM60.00      | RM90.00     |